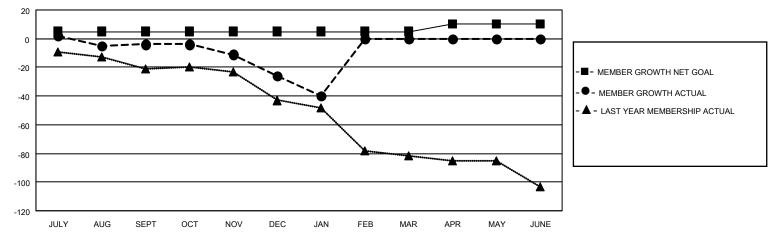

## GOALS AND ACTUAL MEMBERS CUMULATIVE

| DROPPED CLUBS: 1 |    | 13 CLUBS OF 57 ADDED 1 OR<br>MORE NEW MEMBERS | GENDER DISTRIBUTION                 |              |  |
|------------------|----|-----------------------------------------------|-------------------------------------|--------------|--|
|                  |    | MORE NEW MEMBERS                              | MALE                                | 866 (71.28%) |  |
|                  |    |                                               | FEMALE                              | 348 (28.64%) |  |
| DROPPED MEMBERS  |    |                                               | NON BINARY                          | 0 (0.00%)    |  |
|                  |    |                                               | PREFER NOT TO ANSWER                | 1 (0.08%)    |  |
| DECEASED         | 9  |                                               |                                     | , ,          |  |
| CLUB CANCELLED   | 9  | CLICK HERE FOR CUMULATIVE                     | TOTAL FAMILY UNIT MEMBERS 206       |              |  |
| OTHER            | 53 | MEMBERSHIP DATA                               |                                     |              |  |
| TOTAL            | 71 |                                               | FAMILY MEMBERS PAYING HALF DUES 107 |              |  |
|                  |    |                                               |                                     |              |  |